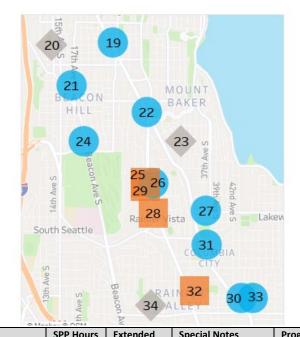

# Program Providers: Southeast Seattle (Brighton and Dunlap neighborhoods)

# **Program Providers: Beacon Hill and Columbia City**

**Provider Type:** 

• Center ■ Family Child Care ◆ School

**Program Type:** 

SPP Standard SPP Plus

Optional Extended Day

Required Extended Day

| SPP                              | 202 | 2-2023 Programs                                                                                                                 | SPP Hours   | Extended                   | Special Notes                                  | Program | Dual                   |
|----------------------------------|-----|---------------------------------------------------------------------------------------------------------------------------------|-------------|----------------------------|------------------------------------------------|---------|------------------------|
| **Contact site directly to apply |     |                                                                                                                                 |             | Day Hours                  |                                                | Туре    | Language               |
| •                                | 19  | **Wellspring Early Learning Center (WFS) 1900 Rainier Ave S, 98144   826-3050   https://wellspringfs.org/                       | 8a-3p       | No Extended<br>Day Offered |                                                | 0       |                        |
| <b>♦</b>                         | 20  | Beacon Hill International Elementary (Launch)<br>2025 14 <sup>th</sup> Ave S, 98144   397-3327   www.launchlearning.org         | 8a-2p       | 2р-6р                      | Contact site directly for<br>extended day cost |         |                        |
| •                                | 21  | **Jose Marti Child Development Center<br>(El Centro de la Raza)<br>2524 16th Ave S, 98144   957-4637   www.elcentrodelaraza.org | 9a-3p       | 7:30a-5p                   | Extended Day Cost:<br>\$500/mth.               |         | Spanish                |
| •                                | 22  | **Hoa Mai Vietnamese Bilingual Preschool (SCCS) 2915 Rainier Ave S, 98144   708-6333   www.hoamaipreschool.org                  | 9:30a-3:30p | 7a-6p                      | Contact site directly for<br>extended day cost |         | Vietnamese             |
| <b>*</b>                         | 23  | **John Muir Elementary, Head Start (SPS) 3301 S Horton St, 98144   252-0960   www.seattleschools/earlylearning                  | 9:00a-3:30p | No Extended<br>Day Offered | Every Wed. 9:00a -2:15p                        |         |                        |
| •                                | 24  | **Denise Louie - Beacon Hill, Head Start<br>3327 Beacon Ave S, 98144   390-7410   deniselouie.org                               | 8:30a-2:30p | No Extended<br>Day Offered |                                                | 0       |                        |
|                                  | 25  | **Innsha Allah Family Childcare Private Address, 98118   316-7630   ihagimohamed@tomorrowvoices.org                             | 8a-2p       | 7a-6p                      | Contact site directly for<br>extended day cost |         |                        |
| •                                | 26  | **Refugee Women's Alliance Preschool – MLK<br>4008 MLK Jr Wy S, 98108   721-0243   www.rewa.org                                 | 9а-3р       | 7:30a-5:30p                | Contact site directly for<br>extended day cost |         | Chinese and<br>Spanish |
| •                                | 27  | **Genesee Early Learning Center (CHSW) 3700 S Genesee St. 98118   588-2542   www.childrenshomesociety.org                       | 9а-3р       | 7a-6p                      | Contact site directly for<br>extended day cost |         |                        |
|                                  | 28  | **Iman Family Childcare Private Address, 98108   466-1229   ihagimohamed@tomorrowvoices.org                                     | 9a-3p       | 6a-8p                      | Contact site directly for<br>extended day cost |         |                        |
|                                  | 29  | **Ilhan Home Daycare Private Address, 98108   466-1229   ihagimohamed@tomorrowvoices.org                                        | 9a-3p       | 6a-8p                      | Contact site directly for<br>extended day cost |         |                        |
| •                                | 30  | Launch at Primm ABC Child Care Center<br>4455 S Brandon St, 98118   www.launchleaming.org                                       | 8a-2p       | 2р-6р                      | Contact site directly for<br>extended day cost |         |                        |
| •                                | 31  | **Seed of Life Preschool<br>4728 Rainier Ave S, 98118   726-6001   www.seedoflifellc.com                                        | 9a-3p       | 7a-6p                      | Contact site directly for<br>extended day cost |         |                        |
|                                  | 32  | **Aster Blossom Child Care Private Address, 98118   466-1229   ihagimohamed@tomorrowvoices.org                                  | 9a-3p       | 6a-8p                      | Contact site directly for<br>extended day cost |         |                        |
| •                                | 33  | **Primm ABC Child Care Center, ECEAP 4455 S Brandon St, 98118   723-2038   www.primmabccenter.net                               | 8:30a-3p    | 6:30a-6p                   | Contact site directly for extended day cost    |         |                        |
| <b>*</b>                         | 34  | Dearborn Park Elementary (SPS) 2820 S Orcas St, 98108   252-0600   www.seattleschools/earlylearning                             | 7:55a-2:25p | No Extended<br>Day Offered | Every Wed. 7:55a-1:10p                         | 0       | Spanish                |