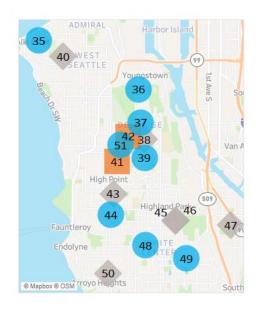

# **Program Providers: West Seattle**

**Provider Type:** 

• Center ■ Family Child Care ◆ School

**Program Type:** 

SPP Standard SPP Plus

Optional Extended Day Required Extended Day

| SPP 2022-2023 Programs |        |                                                                                                                              | SPP Hours    | Extended<br>Day Hours      | Special Notes                                               | Program | Dual     |
|------------------------|--------|------------------------------------------------------------------------------------------------------------------------------|--------------|----------------------------|-------------------------------------------------------------|---------|----------|
| **C                    | ontact | site directly to apply                                                                                                       |              | Day nours                  |                                                             | Туре    | Language |
| •                      | 35     | Alki Community Center (ARC) 5817 SW Stevens St. Seattle 98116   684-7430   https://arcseattle.org/                           | 8:30a-2:30p  | No Extended<br>Day Offered |                                                             |         |          |
| •                      | 36     | Delridge Community Center (Launch) 4501 Delridge Wy SW, 98106   397-3327   www.launchlearning.org                            | 8a-2p        | 2р-6р                      | Contact site directly for extended day cost                 |         |          |
| •                      | 37     | **Southwest Early Learning Bilingual Preschool (SCCS) 5405 Delridge Wy SW, 98106   913-2980   www.southwestearlylearning.org | 8:30a-2:30p  | No Extended<br>Day Offered |                                                             | 0       | Spanish  |
| •                      | 38     | Louisa Boren STEM K-8 (SPS) 5950 Delridge Wy SW, 98106   252-0600   www.seattleschools/earlylearning                         | 8:55a- 3:25p | No Extended<br>Day Offered | Every Wed. 8:55a-2:10p                                      | +       |          |
| •                      | 39     | **RIFC Bilingual Preschool (SCCS) 6535 Delridge Wy SW, 98106   767-6896   www.refugeeandimmigrantfamilycenter.org            | 8:30a- 2:30p | 7:30a- 5:30p               | \$1095/month based on<br>sliding scale                      |         | Spanish  |
| •                      | 40     | West Seattle Elementary (SPS) (Temporary Location) 5000 SW Spokane St, 98116   252-0600   www.seattleschools/earlylearning   | 7:55a-2:25p  | No Extended<br>Day Offered | Every Wed. 7:55a-1:10p                                      | +       |          |
| •                      | 41     | **Anas Family Childcare Private Address, 98118   466-1229   ihagimohamed@tomorrowvoices.org                                  | 9a-3p        | 6a-8p                      | Contact site directly for extended day cost                 |         |          |
| •                      | 42     | **Hayat Family Home Childcare Private Address, 98118   466-1229   ihagimohamed@tomorrowvoices.org                            | 9a-3p        | 6a-8p                      | Contact site directly for<br>extended day cost              |         |          |
| <b>*</b>               | 43     | **Roxhill at EC Hughes Elementary, Head Start (SPS) 7740 34th Ave SW, 98126   252-0960   www.seattleschools/earlylearning    | 9:00a-3:30p  | No Extended<br>Day Offered | Every Wed. 9:00a -2:15p                                     |         |          |
| •                      | 44     | Hallows (YMCA) 3420 SW Cloverdale St, 98126   496-7447   http://ykids.seattleymca.org/                                       | 9a-3p        | 8а-6р                      | YMCA Members:<br>\$550/month   Non-<br>Members: \$650/month |         |          |
| •                      | 45     | Highland Park Elementary (Launch) 1012 SW Trenton St, 98106   767-4906   www.launchlearning.org                              | 8a-2p        | 2р-6р                      | Contact site directly for extended day cost                 |         |          |
| <b>*</b>               | 46     | Highland Park Elementary (SPS) 1012 SW Trenton St, 98106   252-0600   www.seattleschools/earlylearning                       | 7:55a-2:25p  | No Extended<br>Day Offered | Every Wed. 7:55a-1:10p                                      |         |          |
| <b>*</b>               | 47     | Concord International Elementary (YMCA) 723 S Concord St, 98108   496-7447   http://ykids.seattleymca.org/                   | 9a-3p        | 8a-6p                      | YMCA Members:<br>\$550/month   Non-<br>Members: \$650/month |         |          |
| •                      | 48     | Community School of West Seattle<br>9450 22nd Ave SW, 98106   (206) 763-2081   www.cswsplay.org                              | 9a-3p        | 8:00a – 5:30p              | Contact site directly for extended day cost                 |         |          |
| •                      | 49     | **Educare (PSESD) 625 SW 100" St, 98146   716-8800   www.educareseattle.org                                                  | 7а-6р        | 7а-6р                      |                                                             |         | Spanish  |
| •                      | 50     | Arbor Heights Elementary (SPS) 3701 SW 104th St, 98146   252-0600   www.seattleschools/earlylearning                         | 7:55a-2:25p  | No Extended<br>Day Offered | Every Wed. 7:55a-1:10p                                      | +       |          |
|                        | 51     | ** Hormuud Home Family Childcare Private Address, 98126   316-7630   taylor@childcare.org                                    | 9a-3p        | 6:00a-8:00p                | Contact site directly for<br>extended day cost              |         |          |