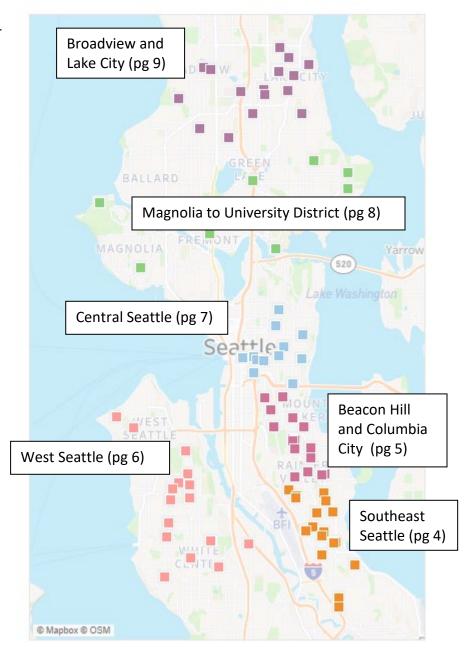

## **Step 2: Review Program Providers**

Review and select programs that are acceptable for your child receives an offer. The more locations selected, the greater chance you have of being placed.

The sites below are subject to Seattle Public School Board and Seattle City Council review and approval. This list is subject to change.

# Program Providers: Southeast Seattle (Brighton and Dunlap neighborhoods)

# **Program Providers: Beacon Hill and Columbia City**

**Provider Type:** 

• Center ■ Family Child Care ◆ School

**Program Type:** 

SPP Standard SPP Plus

Optional Extended Day

Required Extended Day

| SPP                              | 202 | 2-2023 Programs                                                                                                                 | SPP Hours   | Extended                   | Special Notes                                  | Program | Dual                   |
|----------------------------------|-----|---------------------------------------------------------------------------------------------------------------------------------|-------------|----------------------------|------------------------------------------------|---------|------------------------|
| **Contact site directly to apply |     |                                                                                                                                 |             | Day Hours                  |                                                | Туре    | Language               |
| •                                | 19  | **Wellspring Early Learning Center (WFS) 1900 Rainier Ave S, 98144   826-3050   https://wellspringfs.org/                       | 8a-3p       | No Extended<br>Day Offered |                                                | 0       |                        |
| <b>♦</b>                         | 20  | Beacon Hill International Elementary (Launch)<br>2025 14 <sup>th</sup> Ave S, 98144   397-3327   www.launchlearning.org         | 8a-2p       | 2р-6р                      | Contact site directly for<br>extended day cost |         |                        |
| •                                | 21  | **Jose Marti Child Development Center<br>(El Centro de la Raza)<br>2524 16th Ave S, 98144   957-4637   www.elcentrodelaraza.org | 9a-3p       | 7:30a-5p                   | Extended Day Cost:<br>\$500/mth.               |         | Spanish                |
| •                                | 22  | **Hoa Mai Vietnamese Bilingual Preschool (SCCS) 2915 Rainier Ave S, 98144   708-6333   www.hoamaipreschool.org                  | 9:30a-3:30p | 7a-6p                      | Contact site directly for<br>extended day cost |         | Vietnamese             |
| <b>*</b>                         | 23  | **John Muir Elementary, Head Start (SPS) 3301 S Horton St, 98144   252-0960   www.seattleschools/earlylearning                  | 9:00a-3:30p | No Extended<br>Day Offered | Every Wed. 9:00a -2:15p                        |         |                        |
| •                                | 24  | **Denise Louie - Beacon Hill, Head Start<br>3327 Beacon Ave S, 98144   390-7410   deniselouie.org                               | 8:30a-2:30p | No Extended<br>Day Offered |                                                | 0       |                        |
|                                  | 25  | **Innsha Allah Family Childcare Private Address, 98118   316-7630   ihagimohamed@tomorrowvoices.org                             | 8a-2p       | 7a-6p                      | Contact site directly for<br>extended day cost |         |                        |
| •                                | 26  | **Refugee Women's Alliance Preschool – MLK<br>4008 MLK Jr Wy S, 98108   721-0243   www.rewa.org                                 | 9а-3р       | 7:30a-5:30p                | Contact site directly for<br>extended day cost |         | Chinese and<br>Spanish |
| •                                | 27  | **Genesee Early Learning Center (CHSW) 3700 S Genesee St. 98118   588-2542   www.childrenshomesociety.org                       | 9а-3р       | 7a-6p                      | Contact site directly for<br>extended day cost |         |                        |
|                                  | 28  | **Iman Family Childcare Private Address, 98108   466-1229   ihagimohamed@tomorrowvoices.org                                     | 9a-3p       | 6a-8p                      | Contact site directly for<br>extended day cost |         |                        |
|                                  | 29  | **Ilhan Home Daycare Private Address, 98108   466-1229   ihagimohamed@tomorrowvoices.org                                        | 9a-3p       | 6a-8p                      | Contact site directly for<br>extended day cost |         |                        |
| •                                | 30  | Launch at Primm ABC Child Care Center<br>4455 S Brandon St, 98118   www.launchleaming.org                                       | 8a-2p       | 2р-6р                      | Contact site directly for<br>extended day cost |         |                        |
| •                                | 31  | **Seed of Life Preschool<br>4728 Rainier Ave S, 98118   726-6001   www.seedoflifellc.com                                        | 9a-3p       | 7a-6p                      | Contact site directly for<br>extended day cost |         |                        |
|                                  | 32  | **Aster Blossom Child Care Private Address, 98118   466-1229   ihagimohamed@tomorrowvoices.org                                  | 9a-3p       | 6a-8p                      | Contact site directly for<br>extended day cost |         |                        |
| •                                | 33  | **Primm ABC Child Care Center, ECEAP 4455 S Brandon St, 98118   723-2038   www.primmabccenter.net                               | 8:30a-3p    | 6:30a-6p                   | Contact site directly for extended day cost    |         |                        |
| <b>*</b>                         | 34  | Dearborn Park Elementary (SPS) 2820 S Orcas St, 98108   252-0600   www.seattleschools/earlylearning                             | 7:55a-2:25p | No Extended<br>Day Offered | Every Wed. 7:55a-1:10p                         | 0       | Spanish                |

# **Program Providers: West Seattle**

**Provider Type:** 

• Center ■ Family Child Care ◆ School

**Program Type:** 

SPP Standard SPP Plus

Optional Extended Day Required Extended Day

| SPP 2022-2023 Programs |        |                                                                                                                              | SPP Hours    | Extended<br>Day Hours      | Special Notes                                               | Program | Dual     |
|------------------------|--------|------------------------------------------------------------------------------------------------------------------------------|--------------|----------------------------|-------------------------------------------------------------|---------|----------|
| **C                    | ontact | site directly to apply                                                                                                       |              | Day nours                  |                                                             | Туре    | Language |
| •                      | 35     | Alki Community Center (ARC) 5817 SW Stevens St. Seattle 98116   684-7430   https://arcseattle.org/                           | 8:30a-2:30p  | No Extended<br>Day Offered |                                                             |         |          |
| •                      | 36     | Delridge Community Center (Launch) 4501 Delridge Wy SW, 98106   397-3327   www.launchlearning.org                            | 8a-2p        | 2р-6р                      | Contact site directly for extended day cost                 |         |          |
| •                      | 37     | **Southwest Early Learning Bilingual Preschool (SCCS) 5405 Delridge Wy SW, 98106   913-2980   www.southwestearlylearning.org | 8:30a-2:30p  | No Extended<br>Day Offered |                                                             | 0       | Spanish  |
| •                      | 38     | Louisa Boren STEM K-8 (SPS) 5950 Delridge Wy SW, 98106   252-0600   www.seattleschools/earlylearning                         | 8:55a- 3:25p | No Extended<br>Day Offered | Every Wed. 8:55a-2:10p                                      | +       |          |
| •                      | 39     | **RIFC Bilingual Preschool (SCCS) 6535 Delridge Wy SW, 98106   767-6896   www.refugeeandimmigrantfamilycenter.org            | 8:30a- 2:30p | 7:30a- 5:30p               | \$1095/month based on<br>sliding scale                      |         | Spanish  |
| •                      | 40     | West Seattle Elementary (SPS) (Temporary Location) 5000 SW Spokane St, 98116   252-0600   www.seattleschools/earlylearning   | 7:55a-2:25p  | No Extended<br>Day Offered | Every Wed. 7:55a-1:10p                                      | +       |          |
| •                      | 41     | **Anas Family Childcare Private Address, 98118   466-1229   ihagimohamed@tomorrowvoices.org                                  | 9a-3p        | 6a-8p                      | Contact site directly for extended day cost                 |         |          |
| •                      | 42     | **Hayat Family Home Childcare Private Address, 98118   466-1229   ihagimohamed@tomorrowvoices.org                            | 9a-3p        | 6a-8p                      | Contact site directly for<br>extended day cost              |         |          |
| <b>*</b>               | 43     | **Roxhill at EC Hughes Elementary, Head Start (SPS) 7740 34th Ave SW, 98126   252-0960   www.seattleschools/earlylearning    | 9:00a-3:30p  | No Extended<br>Day Offered | Every Wed. 9:00a -2:15p                                     |         |          |
| •                      | 44     | Hallows (YMCA) 3420 SW Cloverdale St, 98126   496-7447   http://ykids.seattleymca.org/                                       | 9a-3p        | 8а-6р                      | YMCA Members:<br>\$550/month   Non-<br>Members: \$650/month |         |          |
| •                      | 45     | Highland Park Elementary (Launch) 1012 SW Trenton St, 98106   767-4906   www.launchlearning.org                              | 8a-2p        | 2р-6р                      | Contact site directly for extended day cost                 |         |          |
| <b>*</b>               | 46     | Highland Park Elementary (SPS) 1012 SW Trenton St, 98106   252-0600   www.seattleschools/earlylearning                       | 7:55a-2:25p  | No Extended<br>Day Offered | Every Wed. 7:55a-1:10p                                      |         |          |
| <b>*</b>               | 47     | Concord International Elementary (YMCA) 723 S Concord St, 98108   496-7447   http://ykids.seattleymca.org/                   | 9a-3p        | 8a-6p                      | YMCA Members:<br>\$550/month   Non-<br>Members: \$650/month |         |          |
| •                      | 48     | Community School of West Seattle<br>9450 22nd Ave SW, 98106   (206) 763-2081   www.cswsplay.org                              | 9a-3p        | 8:00a – 5:30p              | Contact site directly for extended day cost                 |         |          |
| •                      | 49     | **Educare (PSESD) 625 SW 100" St, 98146   716-8800   www.educareseattle.org                                                  | 7а-6р        | 7а-6р                      |                                                             |         | Spanish  |
| •                      | 50     | Arbor Heights Elementary (SPS) 3701 SW 104th St, 98146   252-0600   www.seattleschools/earlylearning                         | 7:55a-2:25p  | No Extended<br>Day Offered | Every Wed. 7:55a-1:10p                                      | +       |          |
|                        | 51     | ** Hormuud Home Family Childcare Private Address, 98126   316-7630   taylor@childcare.org                                    | 9a-3p        | 6:00a-8:00p                | Contact site directly for<br>extended day cost              |         |          |

# **Program Providers: Central Seattle**

**Provider Type:** 

• Center ■ Family Child Care ◆ School

**Program Type:** 

SPP Standard SPP Plus

Optional Extended Day Required Extended Day

|          | SPP 2022-2023 Programs           |                                                                                                                                                                        |             | Extended<br>Day Hours      | Special Notes                                                           | Program<br>Type | Dual<br>Language          |
|----------|----------------------------------|------------------------------------------------------------------------------------------------------------------------------------------------------------------------|-------------|----------------------------|-------------------------------------------------------------------------|-----------------|---------------------------|
| **C      | **Contact site directly to apply |                                                                                                                                                                        |             | 24,                        |                                                                         | .,,,,           |                           |
| •        | 52                               | Miller Community Center Annex (Launch) 301 20 <sup>th</sup> Ave E, 98112   227-6736   <a href="www.launchlearning.org">www.launchlearning.org</a>                      | 8a-2p       | 2р-6р                      | Contact site directly for extended day cost                             |                 |                           |
| •        | 53                               | Hearing, Speech & Deaf Center  1625 19th Ave, 98122   Video Phone (for Deaf/Hard of Hearing): 206-829- 5128   Voice Call or Text: 425-736-6665   https://www.hsdc.org/ | 9a-3p       | No Extended<br>Day Offered |                                                                         |                 | American Sign<br>Language |
| •        | 54                               | Madrona K–8 School (Launch) 1121 33 <sup>a</sup> Ave, 98122   709-8887   www.launchlearning.org                                                                        | 8a-2p       | 2р-6р                      | Contact site directly for extended day cost                             |                 |                           |
| •        | 55                               | Causey's Learning Center – Main<br>527 23rd Ave, 98122   322-9929   www.causeys.org                                                                                    | 9a-3p       | 7:30a-5:30p                | Before or after \$450/mth.<br>Before and after<br>\$800/mth.            |                 |                           |
| •        | 56                               | First Place School 172 20th Ave, 98122   629-6288   www.firstplaceschool.org                                                                                           | 9a-3p       | 7а-6р                      | Before \$340/mth.<br>After \$540/mth.<br>Before and after<br>\$850/mth. |                 |                           |
| •        | 57                               | **Salmaan Family Childcare Private Address S, 98108   466-1229   ihagimohamed@tomorrowvoices.org                                                                       | 9а-3р       | 24 Hrs.                    | Contact site directly for<br>extended day cost                          |                 |                           |
| •        | 58                               | **Chinook Early Learning (NW Center Kids) 401 5th Ave, 98104   286-2390   www.nwcenterkids.org                                                                         | 9а-3р       | 7a – 6p                    | \$590/mo for extended<br>day (subject to change)<br>Every Wed. 7a-3:30p |                 |                           |
| •        | 59                               | **Yesler Community Center (CISC)<br>917 E Yesler Way, 98122   957-8520   www.cisc-seattle.org                                                                          | 9a-3p       | No Extended<br>Day Offered |                                                                         |                 | Chinese                   |
| •        | 60                               | Bailey Gatzert Elementary (SPS)  1301 E Yesler Way, 98122   252-0600   www.seattleschools/earlylearning                                                                | 7:55a-2:25p | No Extended<br>Day Offered | Every Wed. 7:55a-1:10p                                                  | +               |                           |
| •        | 61                               | **Denise Louie - International District<br>801 S Lane St, 98104   390-7410   deniselouie.org                                                                           | 8:30a-2:30p | No Extended<br>Day Offered |                                                                         |                 |                           |
|          | 62                               | **Life Academy Childcare Center Private Address, 98144   316-7630   taylor@childcare.org                                                                               | 9а-3р       | 7а-5р                      | Contact site directly for<br>extended day cost                          |                 |                           |
| <b>♦</b> | 63                               | Leschi Elementary (SPS) 135 32nd Ave, 98122  252-0600   www.seattleschools/earlylearning                                                                               | 7:55a-2:25p | No Extended<br>Day Offered | Every Wed. 7:55a-1:10p                                                  |                 |                           |

# **Program Providers: Magnolia, Fremont and University District**

**Provider Type:** 

• Center ■ Family Child Care ◆ School

**Program Type:** 

SPP Standard SPP Plus Optional Extended Day Required Extended Day

# **Program Providers: Broadview and Lake City**

**Provider Type:** 

• Center ■ Family Child Care ◆ School

**Program Type:** 

SPP Standard SPP Plus

Optional Extended Day Required Extended Day

| SPP 2022-2023 Programs |        |                                                                                                                                   |                 | Extended<br>Day Hours                          | Special Notes                                                                 | Program<br>Type | Dual<br>Language                   |
|------------------------|--------|-----------------------------------------------------------------------------------------------------------------------------------|-----------------|------------------------------------------------|-------------------------------------------------------------------------------|-----------------|------------------------------------|
| **(                    | Contac | t site directly to apply                                                                                                          | Hours           | Day Hours                                      |                                                                               | Туре            | Language                           |
|                        | 72     | **Le Jardin Day Care and Preschool<br>Private Address, 98125   316-7630   taylor@childcare.org                                    | 9a-3p           | 7а-6р                                          | Contact site directly for<br>extended day cost                                |                 |                                    |
|                        | 73     | **Hanan Family Daycare Private Address, 98125   466-1229   ihagimohamed@tomorrowvoices.org                                        | 9a-3p           | 24 Hrs.                                        | Contact site directly for extended day cost                                   |                 |                                    |
| <b>*</b>               | 74     | Cedar Park Elementary (SPS) 13224 37th Ave NE, 98125   252-0600   www.seattleschools/earlylearning                                | 7:55a-<br>2:25p | No Extended<br>Day Offered                     | Every Wed. 7:55a-1:10p                                                        | 0               |                                    |
| •                      | 75     | **Broadview-Thomson K-8, Head Start (SPS) 13052 Greenwood Ave N, 98103   252-0960   www.seattleschools/earlylearning              | 7:55a-<br>2:25p | No Extended<br>Day Offered                     | Every Wed. 7:55a-1:10p                                                        | 0               |                                    |
| •                      | 76     | Bitter Lake Community Center (ARC) 13035 Linden Ave N, 98133   423-4274   https://arcseattle.org/                                 | 8:30a-<br>2:30p | No Extended<br>Day Offered                     |                                                                               |                 |                                    |
| <b>*</b>               | 77     | Olympic Hills Elementary (SPS) 13018 20th Ave NE, 98125   252-0600   www.seattleschools/earlylearning                             | 7:55a-<br>2:25p | No Extended<br>Day Offered                     | Every Wed. 7:55a-1:10p                                                        | +               |                                    |
|                        | 78     | **Hobyo One Childcare Private Address, 98125   466-1229   ihagimohamed@tomorrowvoices.org                                         | 9a-3p           | 24 Hrs.                                        | Contact site directly for extended day cost                                   |                 |                                    |
| •                      | 79     | **Lake City Early Learning Center (ReWA)<br>2828 NE 127th St, 98125  743-8560   www.rewa.org                                      | 9a-3p           | 7:30a-5:30p                                    | Contact site directly for<br>extended day cost                                |                 | Arabic,<br>Mandarin<br>and Spanish |
|                        | 80     | **Nasri Family Child Care Private Address, 98125   466-1229   ihaqimohamed@tomorrowvoices.org                                     | 9a-3p           | 6a-8p                                          | Contact site directly for<br>extended day cost                                |                 |                                    |
| •                      | 81     | **Northgate Elementary, Head Start (SPS)<br>11725 1st Ave NE, 98125   206-252-0960  <br>www.seattleschools/earlylearning          | 9:00a-<br>3:30p | No Extended<br>Day Offered                     | Every Wed.9am-2:15p                                                           | 0               |                                    |
| •                      | 82     | Pinehurst Preschool at Hazel Wolf K-8 (SCCS)<br>11530 12th Ave NE, 98125   402-8225   www.pinehurstchildcare.org                  | 8:55a-<br>3:10p | M-F: 7-8:55a & 3:10-6p<br>M, T, Th, F: 1:55-6p | Every Wed.<br>8:55a – 1:55p<br>Contact site directly for<br>extended day cost |                 |                                    |
| •                      | 83     | Carkeek Park Environmental Learning Center (Creative Kids) 950 NW Carkeek Park Rd, 98177   367- 1241  www.creativekidsseattle.com | 8a-2p           | 2р-6р                                          | Contact site directly for<br>extended day cost<br>Every Wed. 8am-<br>12:45pm  |                 |                                    |
| •                      | 84     | Meadowbrook Community Center (ARC) 10517 35 <sup>th</sup> Ave NE, 98125   351-4990   https://arcseattle.org/                      | 8:30a-<br>2:30p | No Extended<br>Day Offered                     |                                                                               |                 |                                    |
| •                      | 85     | Pinehurst Preschool - Northgate Community Center (SCCS) 10510 5th Ave NE, 98125   402-8225   www.pinehurstchildcare.org           | 8:15a–<br>2:15p | No Extended<br>Day Offered                     |                                                                               |                 |                                    |
| •                      | 86     | **Greenwood Early Learning (NW Center Kids)<br>9535 Greenwood Ave N, 98103   286-2322   www.nwcenterkids.org                      | 9a-3p           | 7a – 6p                                        | \$550/month for extended<br>day (subject to change)<br>Every Wed. 7a-3:30p    |                 |                                    |
| <b>*</b>               | 87     | **Cascadia Elementary, Head Start (SPS)  1700 N. 90 <sup>th</sup> St. 98103   206-252-0960    www.seattleschools/earlylearning    | 9:00a-<br>3:30p | No Extended<br>Day Offered                     | Every Wed.9am-2:15p                                                           | 0               |                                    |
|                        | 88     | ** Kusum's Family Child Care Private Address, 98125   316-7630   taylor@childcare.org                                             | 9a-3p           | 7:30a-5:30p                                    | Contact site directly for extended day cost                                   |                 |                                    |