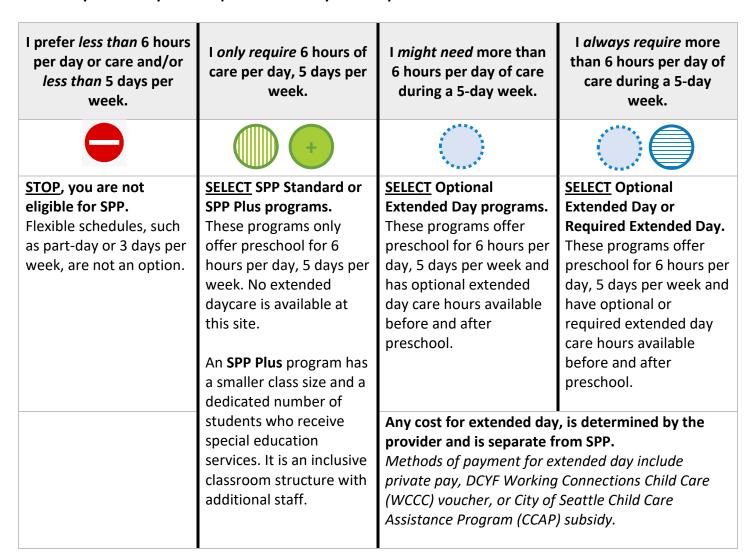

## Step 1: Select program type

SPP partners with schools and childcare providers to offer preschool for 6 hours per day, 5 days per week. Some programs also offer additional hours. Select the program type that is right for your child.

### How many hours do you need preschool or daycare for your child?