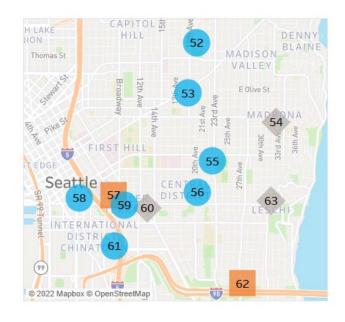

# **Program Providers: Central Seattle**

**Provider Type:** 

• Center ■ Family Child Care ◆ School

**Program Type:** 

SPP Standard SPP Plus

Optional Extended Day Required Extended Day

|          | SPP 2022-2023 Programs           |                                                                                                                                                                        |             | Extended<br>Day Hours      | Special Notes                                                           | Program<br>Type | Dual<br>Language          |
|----------|----------------------------------|------------------------------------------------------------------------------------------------------------------------------------------------------------------------|-------------|----------------------------|-------------------------------------------------------------------------|-----------------|---------------------------|
| **C      | **Contact site directly to apply |                                                                                                                                                                        |             | 24,                        |                                                                         | .,,,,           |                           |
| •        | 52                               | Miller Community Center Annex (Launch) 301 20 <sup>th</sup> Ave E, 98112   227-6736   <a href="www.launchlearning.org">www.launchlearning.org</a>                      | 8a-2p       | 2р-6р                      | Contact site directly for extended day cost                             |                 |                           |
| •        | 53                               | Hearing, Speech & Deaf Center  1625 19th Ave, 98122   Video Phone (for Deaf/Hard of Hearing): 206-829- 5128   Voice Call or Text: 425-736-6665   https://www.hsdc.org/ | 9a-3p       | No Extended<br>Day Offered |                                                                         |                 | American Sign<br>Language |
| •        | 54                               | Madrona K–8 School (Launch) 1121 33 <sup>a</sup> Ave, 98122   709-8887   www.launchlearning.org                                                                        | 8a-2p       | 2р-6р                      | Contact site directly for extended day cost                             |                 |                           |
| •        | 55                               | Causey's Learning Center – Main<br>527 23rd Ave, 98122   322-9929   www.causeys.org                                                                                    | 9a-3p       | 7:30a-5:30p                | Before or after \$450/mth.<br>Before and after<br>\$800/mth.            |                 |                           |
| •        | 56                               | First Place School 172 20th Ave, 98122   629-6288   www.firstplaceschool.org                                                                                           | 9a-3p       | 7а-6р                      | Before \$340/mth.<br>After \$540/mth.<br>Before and after<br>\$850/mth. |                 |                           |
| •        | 57                               | **Salmaan Family Childcare Private Address S, 98108   466-1229   ihagimohamed@tomorrowvoices.org                                                                       | 9а-3р       | 24 Hrs.                    | Contact site directly for<br>extended day cost                          |                 |                           |
| •        | 58                               | **Chinook Early Learning (NW Center Kids) 401 5th Ave, 98104   286-2390   www.nwcenterkids.org                                                                         | 9а-3р       | 7a – 6p                    | \$590/mo for extended<br>day (subject to change)<br>Every Wed. 7a-3:30p |                 |                           |
| •        | 59                               | **Yesler Community Center (CISC)<br>917 E Yesler Way, 98122   957-8520   www.cisc-seattle.org                                                                          | 9a-3p       | No Extended<br>Day Offered |                                                                         |                 | Chinese                   |
| •        | 60                               | Bailey Gatzert Elementary (SPS)  1301 E Yesler Way, 98122   252-0600   www.seattleschools/earlylearning                                                                | 7:55a-2:25p | No Extended<br>Day Offered | Every Wed. 7:55a-1:10p                                                  | +               |                           |
| •        | 61                               | **Denise Louie - International District<br>801 S Lane St, 98104   390-7410   deniselouie.org                                                                           | 8:30a-2:30p | No Extended<br>Day Offered |                                                                         |                 |                           |
|          | 62                               | **Life Academy Childcare Center Private Address, 98144   316-7630   taylor@childcare.org                                                                               | 9а-3р       | 7а-5р                      | Contact site directly for<br>extended day cost                          |                 |                           |
| <b>♦</b> | 63                               | Leschi Elementary (SPS) 135 32nd Ave, 98122  252-0600   www.seattleschools/earlylearning                                                                               | 7:55a-2:25p | No Extended<br>Day Offered | Every Wed. 7:55a-1:10p                                                  |                 |                           |