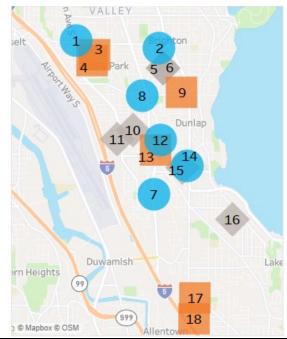

# Program Providers: Southeast Seattle (Brighton and Dunlap neighborhoods)

# **Program Type:**

SPP Standard SPP Plus
Optional Extended Day
Required Extended Day

| SPP 2022-2023 Programs           |    |                                                                                                                      |             | Extended                   | Special Notes                                  | Program | Dual                     |
|----------------------------------|----|----------------------------------------------------------------------------------------------------------------------|-------------|----------------------------|------------------------------------------------|---------|--------------------------|
| **Contact site directly to apply |    |                                                                                                                      |             | Day Hours                  |                                                | Туре    | Language                 |
| •                                | 1  | **Beacon Hill Early Learning Center (ReWA) 6230 Beacon Ave S, 98108   723-3304   www.rewa.org                        | 9a-3p       | 7:30a-5:30p                | Contact site directly for extended day cost    |         | Chinese or<br>Vietnamese |
| •                                | 2  | **One Family Learning Center (WACC) 6322 44th Ave S, 98118   (206) 349-0892   www.waccofseattle.org/                 | 8a-2:30p    | 2:30p – 6p                 | Contact site directly for<br>extended day cost |         | French                   |
|                                  | 3  | **Nurturing Hands Daycare Private Address, 98108   466-1229   ihagimohamed@tomorrowvoices.org                        | 9a-3p       | 7а-7р                      | Contact site directly for extended day cost    |         |                          |
|                                  | 4  | **Boru Family Child Care Private Address, 98108   316-7630   taylor@childcare.org                                    | 9a-3p       | 24 hours                   | Contact site directly for extended day cost    |         |                          |
| <b>*</b>                         | 5  | **MLK Jr. Elementary, Head Start (SPS) 6725 45th Ave S, 98118   252-0960   www.seattleschools/earlylearning          | 7:55a-2:25p | No Extended<br>Day Offered | Every Wed. 7:55a-1:10p                         |         |                          |
| <b>\</b>                         | 6  | **MLK Jr. Elementary (Seed of Life) 6725 45th Ave S, 98118   722-3509   www.seedoflifellc.com                        | 8:30a-2:30p | 7а-6р                      | Contact site directly for<br>extended day cost |         |                          |
| •                                | 7  | **Voices of Tomorrow (VOT) Child and Family Center 9242 MLK Jr Way S, 98118   (206)466-1229   www.tomorrowvoices.org | 9a-3p       | TBD                        | Contact site directly for extended day cost    |         | Somali                   |
| •                                | 8  | **Tiny Tots Development Center<br>3939 South Othello St, 98118   723-1590   www.tinytotsdc.org                       | 8:00a-2:30p | 7а-6р                      | Contact site directly for extended day cost    |         |                          |
|                                  | 9  | **Loveable Nest Child Care Private Address, 98118   316-7630   taylor@childcare.org                                  | 9a-3p       | 6:00a-5:30p                | Contact site directly for extended day cost    |         |                          |
| <b>♦</b>                         | 10 | **Wing Luke Elementary, Head Start (SPS) 3701 S Kenyon St, 98118   252-0960   www.seattleschools/earlylearning       | 7:55a-2:25p | No Extended<br>Day Offered | Every Wed. 7:55a-1:10p                         |         |                          |
| <b>♦</b>                         | 11 | Rising Star Elementary (SPS) 8311 Beacon Ave S, 98118   252-0600   www.seattleschools/earlylearning                  | 7:55a-2:25p | No Extended<br>Day Offered | Every Wed. 7:55a-1:10p                         | +       |                          |
| •                                | 12 | **Tiny Tots Development Center, ECEAP<br>8302 Renton Ave S, 98118   723-1590   www.tinytotsdc.org                    | 8:00a-2:30p | 7а-6р                      | Contact site directly for extended day cost    |         |                          |
|                                  | 13 | **Jasmin Day Care Private Address, 98118   316-7630   taylor@childcare.org                                           | 8a-2p       | 8a-5p                      | Contact site directly for extended day cost    |         |                          |
| •                                | 14 | Rainier Beach Community Center (Seed of Life)<br>8825 Rainier Ave S, 98118   726-6001   www.seedoflifellc.com        | 8:30a-2:30p | No Extended<br>Day Offered |                                                |         |                          |
| <b>*</b>                         | 15 | South Shore PK-8 (SPS) 4800 S Henderson St, 98118   252-0600   www.seattleschools/earlylearning                      | 7:55a-2:25p | Kids Co. (206)<br>725-8000 | Every Wed. 7:55a-1:10p                         | +       |                          |
| <b>♦</b>                         | 16 | **Emerson Elementary, Head Start (SPS)<br>9709 60th Ave S, 98118   252-0960   www.seattleschools/earlylearning       | 9:00a-3:30p | No Extended<br>Day Offered | Every Wed. 9:00a -2:15p                        |         |                          |
|                                  | 17 | **M&M Child Care Private Address, 98178   316-7630   taylor@childcare.org                                            | 9a-3p       | 6:00a-5:30p                | Contact site directly for extended day cost    |         |                          |
|                                  | 18 | **1st Start Learning Family Home Center Private Address, 98178   466-1229   ihagimohamed@tomorrowvoices.org          | 9a-3p       | 6а-6р                      | Contact site directly for extended day cost    |         |                          |